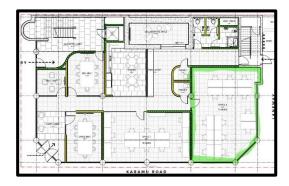

| Available Space | 207.08sqm (incl common areas)                             |
|-----------------|-----------------------------------------------------------|
| Floor Amenities | Espresso machine, WIFI,<br>printer/photocopier,<br>shower |

Fully fitted out office suite of 14 desks, with common 3x meeting rooms, a funky collaborative space & 2 phone booths. Cleaning & security, internet & electricity

Inclusions